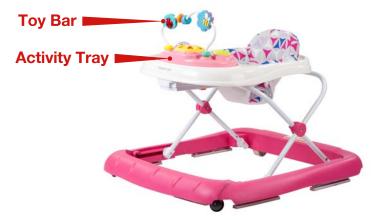

## **Product Recall Notice**

Steelcraft Festiva Walker Sold at Baby Bunting from 27th September 2018 onwards.

Defect: In some circumstances, through misuse, the toy bar may break allowing the coloured beads to come loose.

Hazard: If the defect occurs, the loose beads may present a choking hazard.

Model & Batch label showing the batch number as a year and month are attached to the front of the pink base of the walker. CAT No 30403 Batch Dates 2018/06 & 2018/10 are affected.