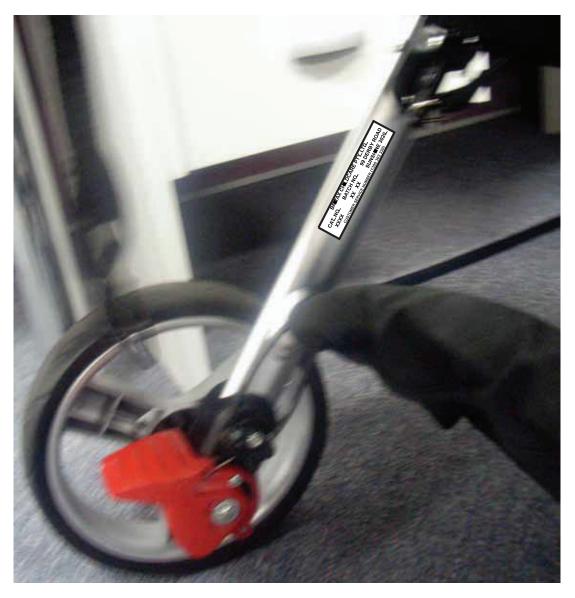

# Agile Twin Stroller

Date of Manufacture Label to be placed on the inside of the rear leg

### Strider Plus

Date of manufacture label must be positioned on the inside of the rear leg tube