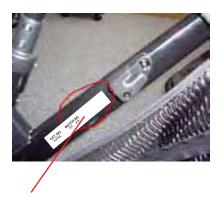

# Agile Twin Stroller

Date of Manufacture Label to be placed on the inside of the rear leg

### Strider Plus

Date of manufacture label must be positioned on the inside of the rear leg tube