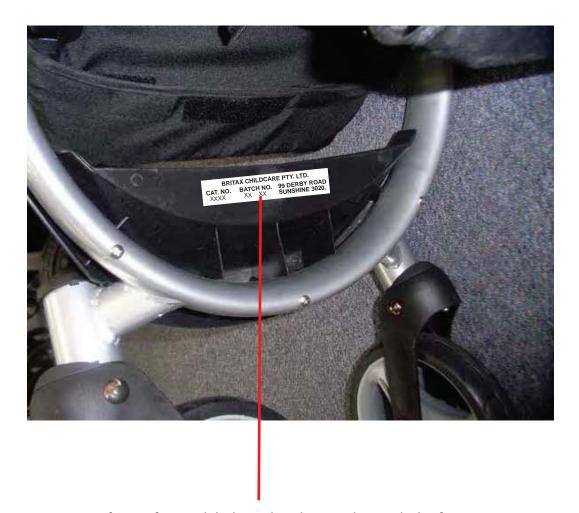

#### Solar Stroller & Orion Stroller

Date of Manufacture label is to be place underneath the footrest

## Cruiser Stroller

Date of Manufacture label to be placed underneath the footrest