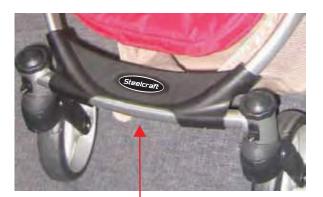

## Cruiser Stroller

Date of Manufacture label to be placed underneath the footrest