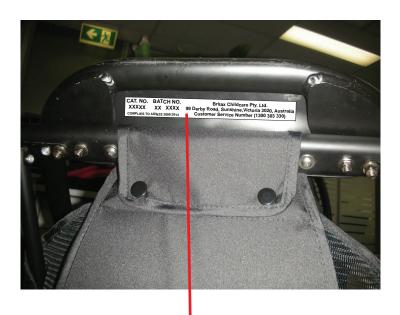

## Duo Twin Stroller & Express Stroller

Date of Manufacture Label to be placed on the underneath of the crossbar