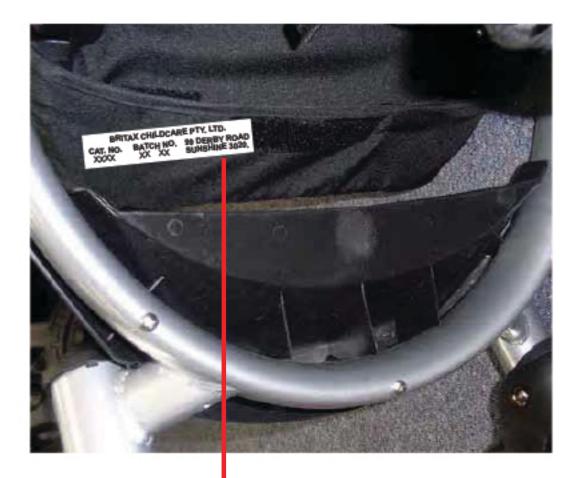

# Spree Stroller

Date of Manufacture label is to be placed on the underside front of stroller