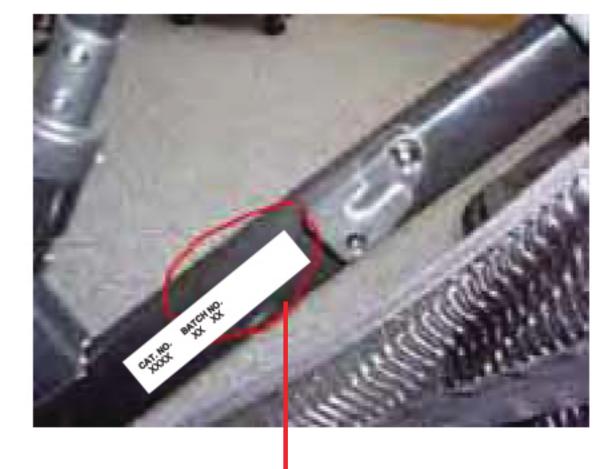

Date of Manufacture label is to be placed on the underneath of the crossbar Date of manufacture label must be positioned on the inside of the rear leg tube