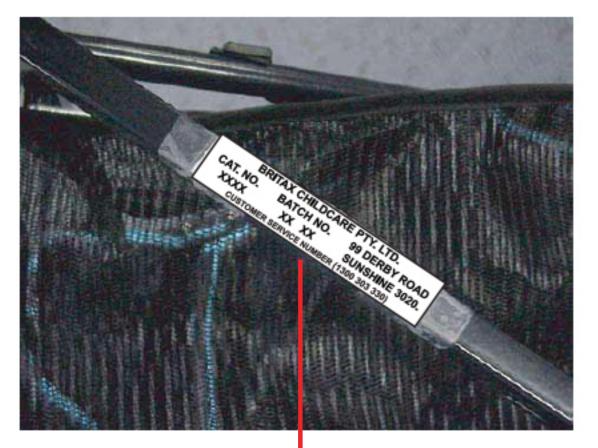

Date of Manufacture label is to be placed on the underneath of the crossbar Date of manufacture label must be positioned on the inside of the rear leg tube