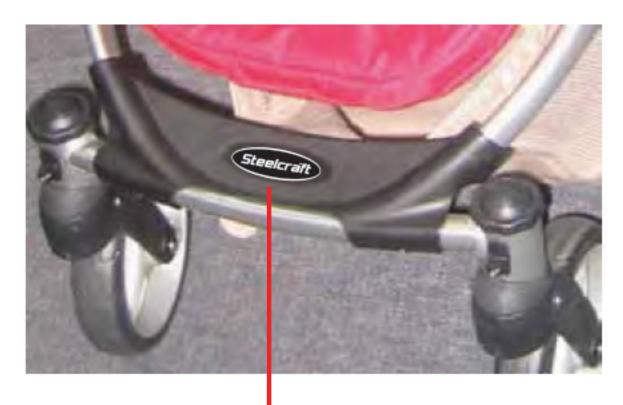

Date of Manufacture label is to be placed on the underneath of the crossbar Date of manufacture label must be positioned on the inside of the rear leg tube