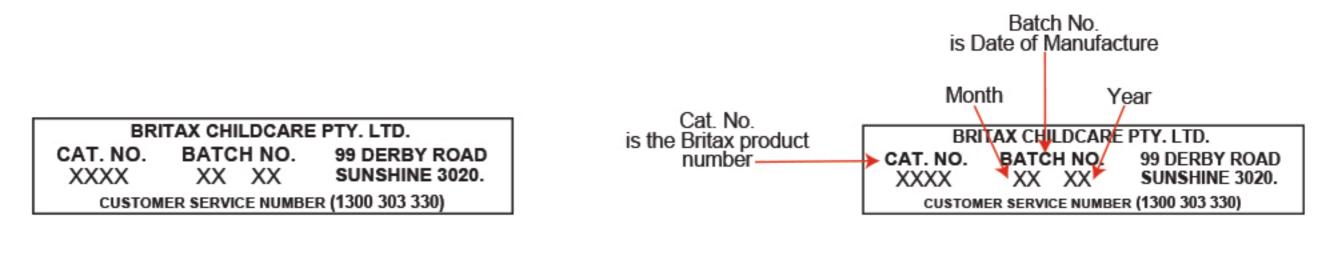

## 2010 Date of Manufacture Labels – Strollers



### Solar Stroller & Orion Stroller



Date of Manufacture label is to be placed underneath the footrest

# Spree Stroller



Date of Manufacture label is to be placed on the underside front of stroller

# Agile Twin Stroller



#### **Cruiser Stroller**



Date of Manufacture label is to be placed on the inside of the rear leg Date of Manufacture label is to be placed underneath the footrest

Duo Twin Stroller & Express Stroller



**Strider Plus** 



Date of Manufacture label is to be placed on the underneath of the crossbar Date of manufacture label must be positioned on the inside of the rear leg tube