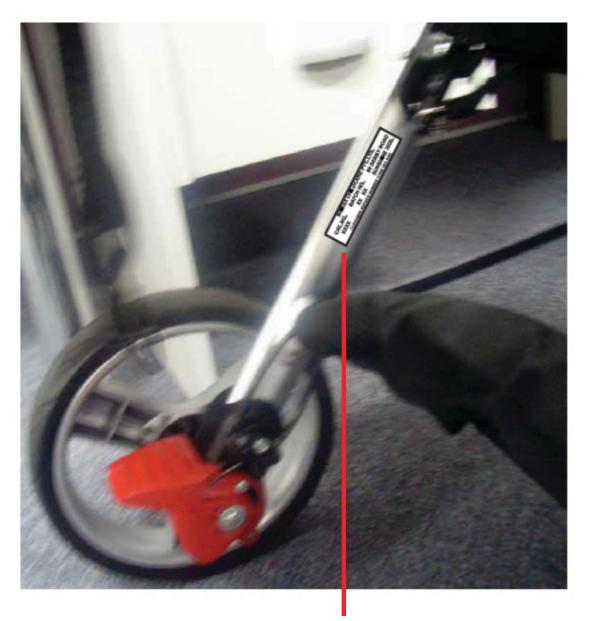

Date of Manufacture label is to be placed on the underneath of the crossbar Date of manufacture label must be positioned on the inside of the rear leg tube