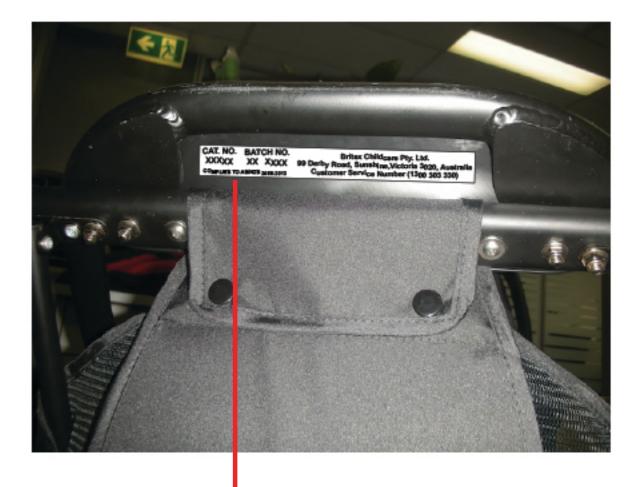

#### **Cruiser Stroller**

Date of Manufacture label is to be placed on the inside of the rear leg Date of Manufacture label is to be placed underneath the footrest

Duo Twin Stroller & Express Stroller

**Strider Plus** 